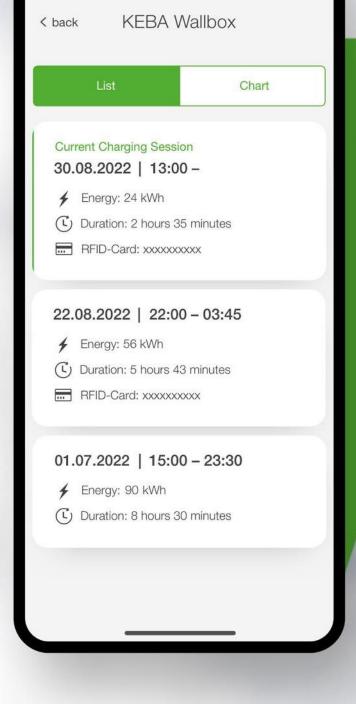

KEBA



The KEBA eMobility App is the digital service for KeContact P30 users. It gives you full control over your c-series and x-series wallbox.

The app not only allows you to communicate with the charging station, but also to manage and configure your wallbox.





## Keep an eye on everything

// View the current status of your wallbox
// Start and stop charging sessions
// View information on past charging sessions
// Set the maximum charging power
// Use extensive configuration options
// Manage RFID cards







## Main functionalities

- // Start / stop (pause)
- // Setting the maximum charging power (kW)
- // Current wallbox status
- // Details of the current charging session
- // Overview of past charging sessions
- // Adding / removing RFID cards
- // RFID cards overview







## Main functionalities

// Automated Wallbox Update

// Adding / removing wallboxes

// Restarting a wallbox

// Wallbox settings

// Notifications on your mobile phone about critical
updates or new features

// Setup Guide for connecting and setting up the
wallbox for the first time





Check wallbox status and start or stop charging process



< back





#### Many configuration options

e.g., manage RFID cards





## Many configuration options

e.g., manage RFID cards

#### Facts & figures, statistics and other things to know





80% Software Update X Automated updates Please wait, we update your wallbox to the latest version to be able to use it with the app. Current version: 1.11 Required version: 1.13 1 / 5 Updates completed Estimated time to complete all remaining updates e.g.