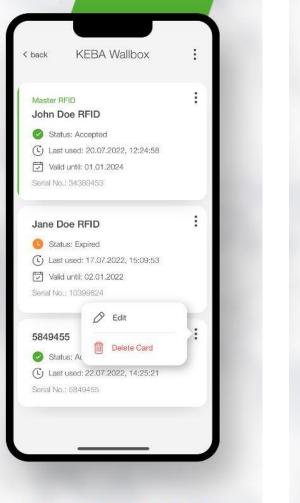

#### Many configuration options

e.g., manage RFID cards

## Many configuration options

e.g., manage RFID cards