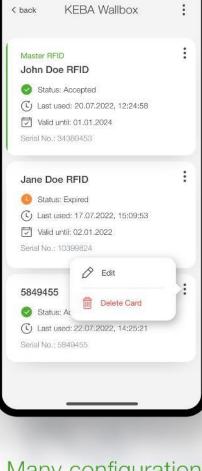

#### Many configuration options

e.g., manage RFID cards

## Many configuration options

e.g., manage RFID cards