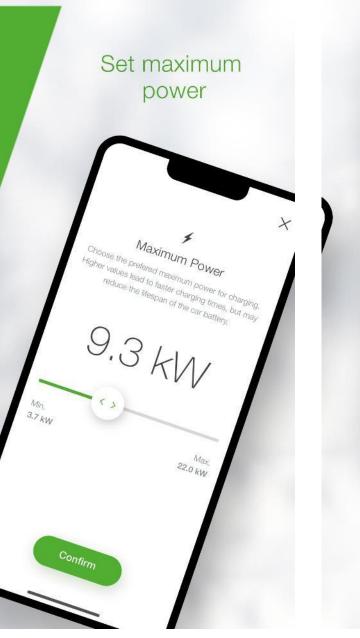

## Main functionalities

- // Start / stop (pause)
- // Setting the maximum charging power (kW)
- // Current wallbox status
- // Details of the current charging session
- // Overview of past charging sessions
- // Adding / removing RFID cards
- // RFID cards overview