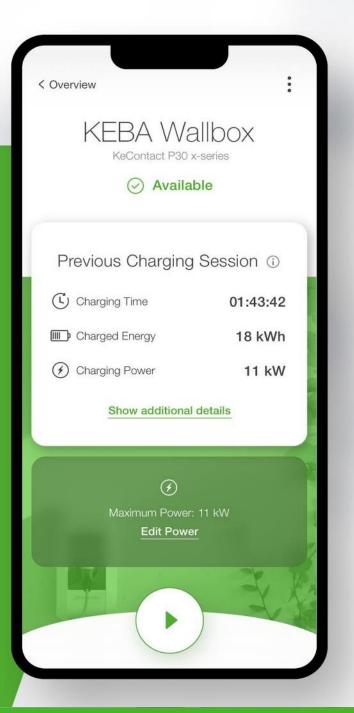

KEBA eMobility App The future in your hand

KEBA Wallbox Kecontact P30 x-series

(L) Charging Time

Charged Energy

I Available

Previous Charging Session <sup>(1)</sup>

01:43:42

18 KWh

V

11 KW

< Overview

## Main functionalities

- // Start / stop (pause)
- // Setting the maximum charging power (kW)
- // Current wallbox status
- // Details of the current charging session
- // Overview of past charging sessions
- // Adding / removing RFID cards
- // RFID cards overview