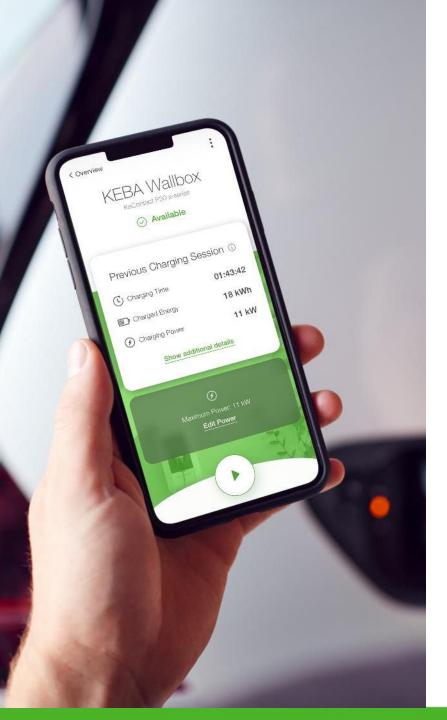

KEBA eMobility App The future in your hand

KEBA Wallbox Kecontact P30 x-series

(L) Charging Time

Charged Energy

I Available

Previous Charging Session <sup>(1)</sup>

01:43:42

18 KWh

V

11 KW

< Overview

Check wallbox status and start or stop charging process

< back