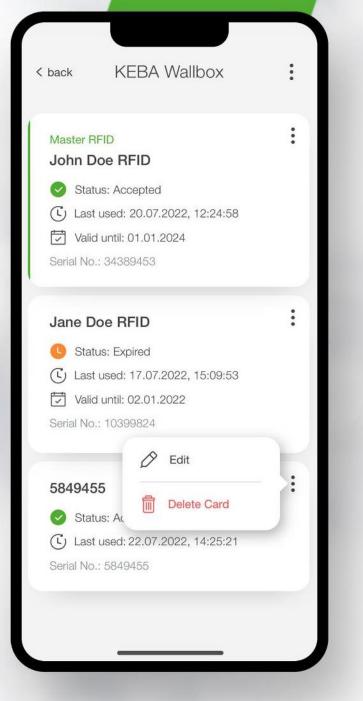

#### Many configuration options

e.g., manage RFID cards

## Many configuration options

e.g., manage RFID cards