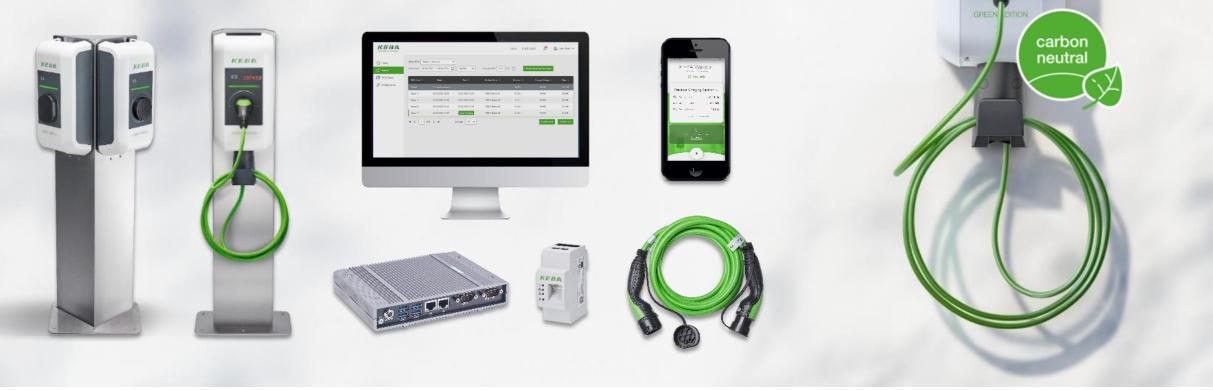

# **KEBA eMobility**

Consistent. Convenient. And climate-neutral

## Leading manufacturer for charging infrastructure

KEBA

The KEBA eMobility App is the digital service for KeContact P30 users. It gives you full control over your c-series and x-series wallbox.

The app not only allows you to communicate with the charging station, but also to manage and configure your wallbox.

## Keep an eye on everything

// View the current status of your wallbox
// Start and stop charging sessions
// View information on past charging sessions
// Set the maximum charging power
// Use extensive configuration options
// Manage RFID cards