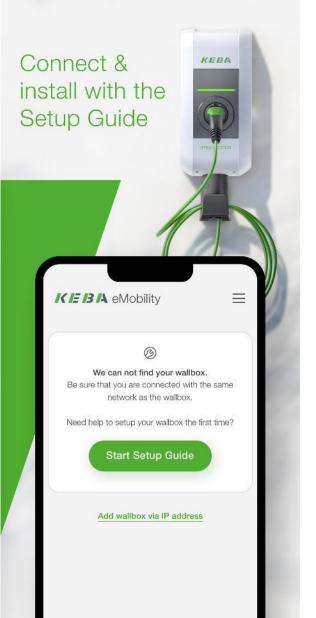

## Main functionalities

// Automated Wallbox Update

// Adding / removing wallboxes

// Restarting a wallbox

// Wallbox settings

// Notifications on your mobile phone about critical
updates or new features

// Setup Guide for connecting and setting up the
wallbox for the first time