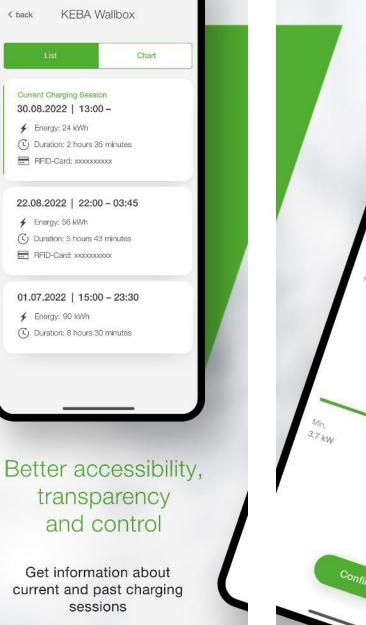

## Keep an eye on everything

// View the current status of your wallbox
// Start and stop charging sessions
// View information on past charging sessions
// Set the maximum charging power
// Use extensive configuration options
// Manage RFID cards

## Main functionalities

- // Start / stop (pause)
- // Setting the maximum charging power (kW)
- // Current wallbox status
- // Details of the current charging session
- // Overview of past charging sessions
- // Adding / removing RFID cards
- // RFID cards overview