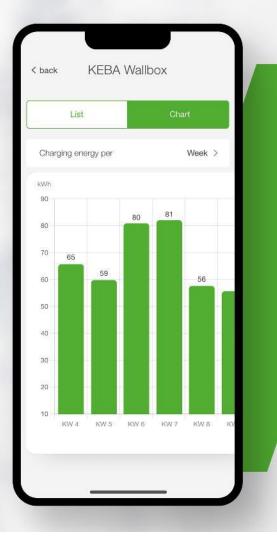

## Main functionalities

- // Start / stop (pause)
- // Setting the maximum charging power (kW)
- // Current wallbox status
- // Details of the current charging session
- // Overview of past charging sessions
- // Adding / removing RFID cards
- // RFID cards overview